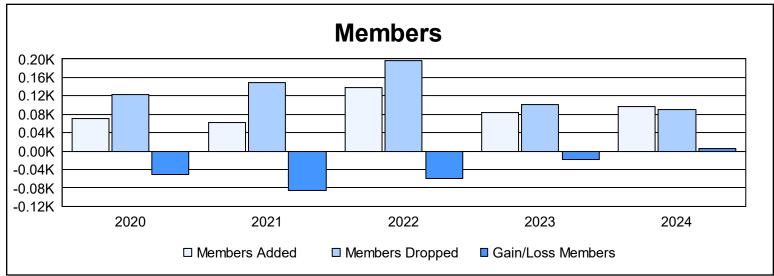

District 14 T

As of June 2024 Cumulative

| Year      | New<br>Clubs | Dropped<br>Clubs | Gain/<br>Loss<br>Clubs | New<br>Members | Charter<br>Members | Reinstate<br>Members | Transfer<br>Members | Total<br>Member<br>Added | Total<br>Members<br>Dropped | Gain/<br>Loss<br>Members |
|-----------|--------------|------------------|------------------------|----------------|--------------------|----------------------|---------------------|--------------------------|-----------------------------|--------------------------|
| 2019-2020 | 0            | 0                | 0                      | 57             | 6                  | 4                    | 4                   | 71                       | 122                         | -51                      |
| 2020-2021 | 0            | 2                | -2                     | 53             | 3                  | 6                    | 1                   | 63                       | 148                         | -85                      |
| 2021-2022 | 0            | 4                | -4                     | 124            | 4                  | 5                    | 5                   | 138                      | 197                         | -59                      |
| 2022-2023 | 0            | 1                | -1                     | 74             | 3                  | 4                    | 2                   | 83                       | 102                         | -19                      |
| 2023-2024 | 0            | 0                | 0                      | 85             | 0                  | 5                    | 6                   | 96                       | 90                          | 6                        |
| Average   | 0            | 1                | -1                     | 79             | 3                  | 5                    | 4                   | 90                       | 132                         | -42                      |