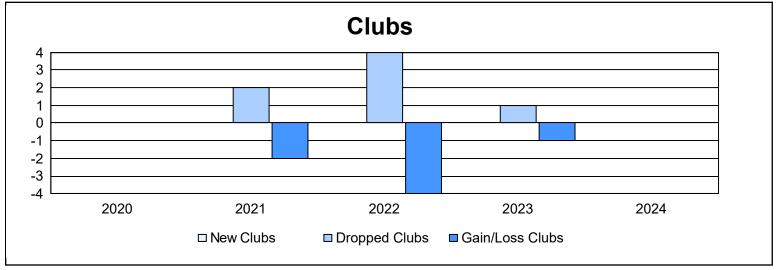

District 14 T

As of June 2024 Cumulative

| Year      | New<br>Clubs | Dropped<br>Clubs | Gain/<br>Loss<br>Clubs | New<br>Members | Charter<br>Members | Reinstate<br>Members | Transfer<br>Members | Total<br>Member<br>Added | Total<br>Members<br>Dropped | Gain/<br>Loss<br>Members |
|-----------|--------------|------------------|------------------------|----------------|--------------------|----------------------|---------------------|--------------------------|-----------------------------|--------------------------|
| 2019-2020 | 0            | 0                | 0                      | 57             | 6                  | 4                    | 4                   | 71                       | 122                         | -51                      |
| 2020-2021 | 0            | 2                | -2                     | 53             | 3                  | 6                    | 1                   | 63                       | 148                         | -85                      |
| 2021-2022 | 0            | 4                | -4                     | 124            | 4                  | 5                    | 5                   | 138                      | 197                         | -59                      |
| 2022-2023 | 0            | 1                | -1                     | 74             | 3                  | 4                    | 2                   | 83                       | 102                         | -19                      |
| 2023-2024 | 0            | 0                | 0                      | 85             | 0                  | 5                    | 6                   | 96                       | 90                          | 6                        |
| Average   | 0            | 1                | -1                     | 79             | 3                  | 5                    | 4                   | 90                       | 132                         | -42                      |